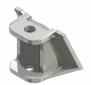

are used







Ensure correct size bolts and tapered washers are used

#### ATTACHING SPIDER













**BEWARE** not to cross thread bolts when fastening

#### FIXING DOWN











- **USE** packers under eaves beam to support each screw
- CHECK eaves beams are fully sealed to upstand

# GLASS RETAINER 7





#### GLAZING









Ensure retainer is seated as shown

#### HIP LOWER ENDCAP







#### LOWER RAFTER ENDCAPS



















#### BOSS TOP CAPS







# Variations Variations

#### HIP UPPER END CAPS











## RAFTER UPPER END CAPS 16





#### **COMPONENTS LIST**







HIP BODY KLP-02



RAFTER BODY KLP-03



RIDGE TOP CAP KLP-06



HIP TOP CAP



RAFTER TOP CAP KLP-08



EAVES BEAM KLP-05



GLASS RETAINER KLP-04



THERMAL T BAR KLP-09

#### **COMPONENTS LIST**



RAFTER RIDGE LUG



RAFTER EAVES LUG KLC-101



RAFTER OUTER END CAP KLC-102



RAFTER INNER END CAP KLC-103



HIP OUTER END CAP KLC-105



HIP INNER ENDCAP KLC-106



HIP EAVES LUG KLC-107



2 WAY BOSS TOP CAP KLC-108



2 WAY BOSS TOP CAP FOR FINIAL KLC-108/F



3 WAY BOSS TOP CAP KLC-109



3 WAY BOSS TOP CAP FOR FINIAL KLC-109/F



BOSS TOP EAVES
CAP PIN CORNE
KLC-110 KLC-111



EAVES BEAM CORNER BRACKET KLC-111



ISOLATING COLLAR KLC-112



TWO WAY END BOSS KLC-113



THREE WAY END BOSS KLC-114



JACK RAFTER LUG LEFT KLC-115



JACK RAFTER LUG RIGHT KLC-116



BALL FINIAL KLC-117



B2B FOUR WAY BOSS KLC-119



B2B EIGHT WAY BOSS KLC-120



B2B FOUR WAY BOSS TOP CAP KLC-121



B2B FOUR WAY BOSS TOP CAP FOR FINIAL KLC-121/F



B2B EIGHT WAY BOSS TOP CAP KLC-122



B2B EIGHT WAY B