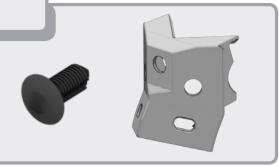

## EDGEsky Roof Lantern

Installation Guide

















### APPLYING SEALANT





- **DO NOT** screw down yet
- Only apply sealant where indicated







Ensure correct size bolts and tapered washers are used







Ensure correct size bolts and tapered washers are used

#### ATTACHING SPIDER













**BEWARE** not to cross thread bolts when fastening

#### FIXING DOWN











- **USE** packers under eaves beam to support each screw
- CHECK eaves beams are fully sealed to upstand

# GLASS RETAINER 7





#### GLAZING









Ensure retainer is seated as shown

#### HIP LOWER ENDCAP







#### LOWER RAFTER ENDCAPS



















#### BOSS TOP CAPS







# Variations Variations

#### HIP UPPER END CAPS











## RAFTER UPPER END CAPS 16





#### **COMPONENTS LIST**







HIP BODY KLP-02



RAFTER BODY KLP-03



RIDGE TOP CAP KLP-06



HIP TOP CAP



RAFTER TOP CAP KLP-08



EAVES BEAM KLP-05



GLASS RETAINER KLP-04



THERMAL T BAR KLP-09

#### **COMPONENTS LIST**



RAFTER RIDGE LUG



RAFTER EAVES LUG KLC-101



RAFTER OUTER END CAP KLC-102



RAFTER INNER END CAP KLC-103



HIP OUTER END CAP KLC-105



HIP INNER ENDCAP KLC-106



HIP EAVES LUG KLC-107



2 WAY BOSS TOP CAP KLC-108



2 WAY BOSS TOP CAP FOR FINIAL KLC-108/F



3 WAY BOSS TOP CAP KLC-109



3 WAY BOSS TOP CAP FOR FINIAL KLC-109/F



BOSS TOP EAVES
CAP PIN CORNE
KLC-110 KLC-111



EAVES BEAM