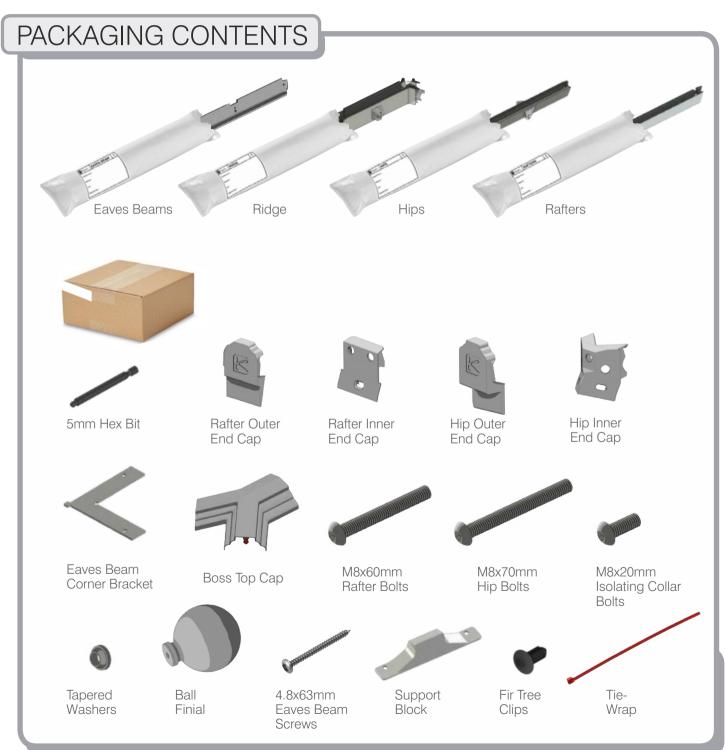

EAVES BEAM SCREW KLF-301

BOLT M8 X 70 **KLF-303** 

TAPERED WASHER M8 KLF-304

BOLT M8 X 60 **KLF-305** 

FIR TREE CLIP KLF-306

BOLT M8 X 20 KLF-307

SERRATED FLANGE NUT M8 KLF-311

TIE WRAP KLF-315