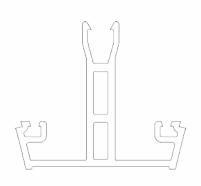

#### ATTACHING SPIDER

**BEWARE** not to cross thread bolts when fastening

#### BOSS TOP CAPS

2 WAY BOSS TOP CAP KLC-108

2 WAY BOSS TOP CAP FOR FINIAL KLC-108/F

3 WAY BOSS TOP CAP KLC-109

3 WAY BOSS TOP CAP FOR FINIAL KLC-109/F

BOSS TOP EAVES
CAP PIN CORNE
KLC-110 KLC-111

EAVES BEAM CORNER BRACKET KLC-111