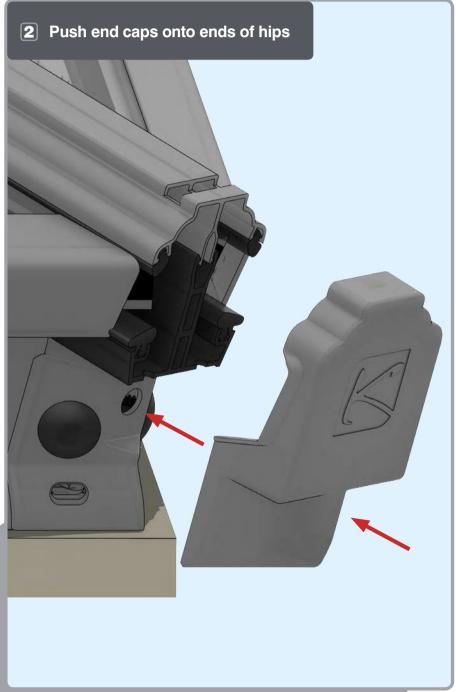

## EDGEsky Roof Lantern

Installation Guide

















### APPLYING SEALANT





- **DO NOT** screw down yet
- Only apply sealant where indicated







Ensure correct size bolts and tapered washers are used







Ensure correct size bolts and tapered washers are used

#### ATTACHING SPIDER













**BEWARE** not to cross thread bolts when fastening

#### FIXING DOWN











- **USE** packers under eaves beam to support each screw
- CHECK eaves beams are fully sealed to upstand

# GLASS RETAINER 7





#### GLAZING









Ensure retainer is seated as shown

#### HIP LOWER ENDCAP







#### LOWER RAFTER ENDCAPS



















#### BOSS TOP CAPS







# Variations Variations

#### HIP UPPER END CAPS











## RAFTER UPPER END CAPS 16





#### **COMPONENTS LIST**







HIP BODY KLP-02



RAFTER BODY KLP-03



RIDGE TOP CAP KLP-06



HIP TOP CAP



RAFTER TOP CAP KLP-08



EAVES BEAM KLP-05



GLASS RETAINER KLP-04



THERMAL T BAR KLP-09

#### **COMPONENTS LIST**



RAFTER RIDGE LUG



RAFTER EAVES LUG KLC-101



RAFTER OUTER END CAP KLC-102



RAFTER INNER END CAP KLC-103



HIP OUTER END CAP KLC-105



HIP INNER ENDCAP KLC-106



HIP EAVES LUG KLC-107



2 WAY BOSS TOP CAP KLC-108



2 WAY BOSS TOP CAP FOR FINIAL KLC-108/F



3 WAY BOSS TOP CAP KLC-109



3 WAY BOSS TOP CAP FOR FINIAL KLC-109/F



BOSS TOP EAVES
CAP PIN CORNE
KLC-110 KLC-111



EAVES BEAM CORNER BRACKET KLC-111



ISOLATING COLLAR KLC-112



TWO WAY END BOSS KLC-113



THREE WAY END BOSS KLC-114



JACK RAFTER LUG LEFT