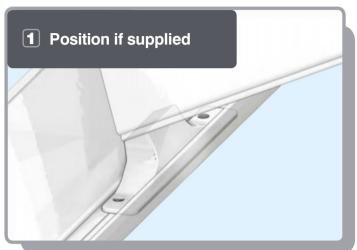

#### FIXING DOWN

- **USE** packers under eaves beam to support each screw
- CHECK eaves beams are fully sealed to upstand