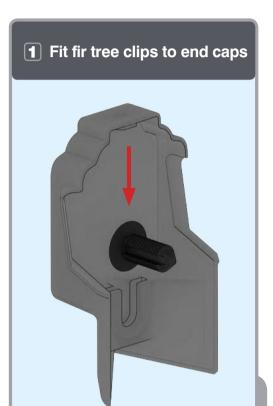

EAVES BEAM SCREW KLF-301

BOLT M8 X 70 **KLF-303** 

TAPERED WASHER M8 KLF-304

BOLT M8 X 60 **KLF-305** 

FIR TREE CLIP KLF-306

BOLT M8 X 20 KLF-307

SERRATED FLANGE NUT M8 KLF-311

TIE WRAP KLF-315