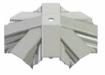

2 WAY BOSS TOP CAP KLC-108

2 WAY BOSS TOP CAP FOR FINIAL KLC-108/F

3 WAY BOSS TOP CAP KLC-109

3 WAY BOSS TOP CAP FOR FINIAL KLC-109/F

BOSS TOP EAVES
CAP PIN CORNE
KLC-110 KLC-111

EAVES BEAM CORNER BRACKET KLC-111

ISOLATING COLLAR KLC-112

TWO WAY END BOSS KLC-113

THREE WAY END BOSS KLC-114

JACK RAFTER LUG LEFT KLC-115

JACK RAFTER LUG RIGHT KLC-116

BALL FINIAL KLC-117

B2B FOUR WAY BOSS KLC-119

B2B EIGHT WAY BOSS KLC-120