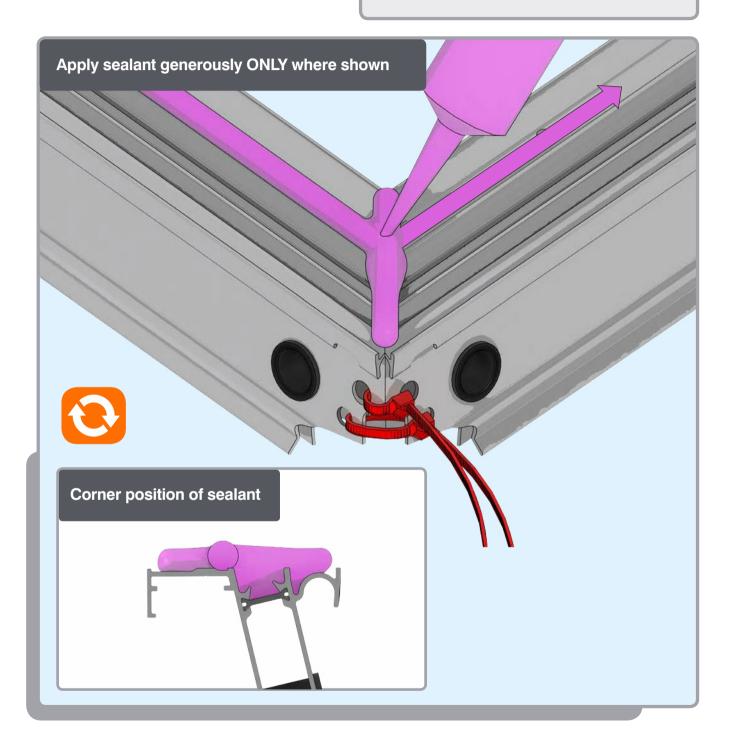

### APPLYING SEALANT

- **DO NOT** screw down yet
- Only apply sealant where indicated

Ensure correct size bolts and tapered washers are used

Ensure correct size bolts and tapered washers are used