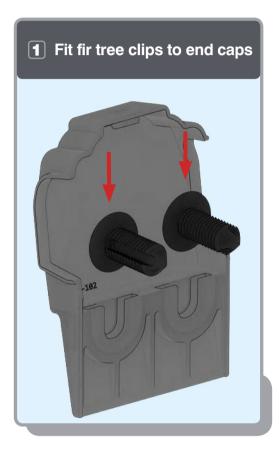

## EDGEsky Roof Lantern

Installation Guide

















### APPLYING SEALANT





- **DO NOT** screw down yet
- Only apply sealant where indicated







Ensure correct size bolts and tapered washers are used







Ensure correct size bolts and tapered washers are used

#### ATTACHING SPIDER













**BEWARE** not to cross thread bolts when fastening

#### FIXING DOWN











- **USE** packers under eaves beam to support each screw
- CHECK eaves beams are fully sealed to upstand

# GLASS RETAINER 7





#### GLAZING









Ensure retainer is seated as shown

#### HIP LOWER ENDCAP







#### LOWER RAFTER ENDCAPS



















#### BOSS TOP CAPS







# Variations Variations

#### HIP UPPER END CAPS











## RAFTER UPPER END CAPS 16





#### **COMPONENTS LIST**







HIP BODY KLP-02



RAFTER BODY KLP-03



RIDGE TOP CAP KLP-06



HIP TOP CAP



RAFTER TOP CAP KLP-08



EAVES BEAM KLP-05



GLASS RETAINER KLP-04



THERMAL T BAR KLP-09

#### **COMPONENTS LIST**



RAFTER RIDGE LUG



RAFTER EAVES LUG KLC-101



RAFTER OUTER END CAP KLC-102



RAFTER INNER END CAP KLC-103



HIP OUTER END CAP KLC-105



HIP INNER ENDCAP KLC-106



HIP EAVES LUG KLC-107



2 WAY BOSS TOP CAP KLC-108



2 WAY BOSS TOP CAP FOR FINIAL KLC-108/F



3 WAY BOSS TOP CAP KLC-109



3 WAY BOSS TOP CAP FOR FINIAL KLC-109/F



BOSS TOP EAVES
CAP PIN CORNE
KLC-110 KLC-111



EAVES BEAM CORNER BRACKET KLC-111



ISOLATING COLLAR KLC-112



TWO WAY END BOSS KLC-113



THREE WAY END BOSS KLC-114



JACK RAFTER LUG LEFT KLC-115



JACK RAFTER LUG RIGH