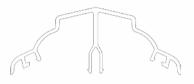

#### ATTACHING SPIDER

**BEWARE** not to cross thread bolts when fastening

2 WAY BOSS TOP CAP KLC-108

2 WAY BOSS TOP CAP FOR FINIAL KLC-108/F

3 WAY BOSS TOP CAP KLC-109

3 WAY BOSS TOP CAP FOR FINIAL KLC-109/F

BOSS TOP EAVES
CAP PIN CORNE
KLC-110 KLC-111

EAVES BEAM CORNER BRACKET KLC-111

ISOLATING COLLAR KLC-112

TWO WAY END BOSS KLC-113

THREE WAY END BOSS KLC-114

JACK RAFTER LUG LEFT KLC-115

JACK RAFTER LUG RIGHT KLC-116

BALL FINIAL KLC-117

B2B FOUR WAY BOSS KLC-119

B2B EIGHT WAY BOSS KLC-120