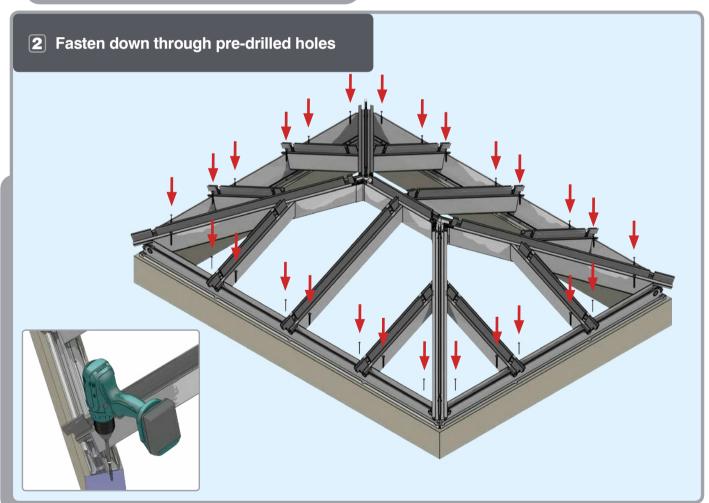

#### FIXING DOWN

- **USE** packers under eaves beam to support each screw
- CHECK eaves beams are fully sealed to upstand