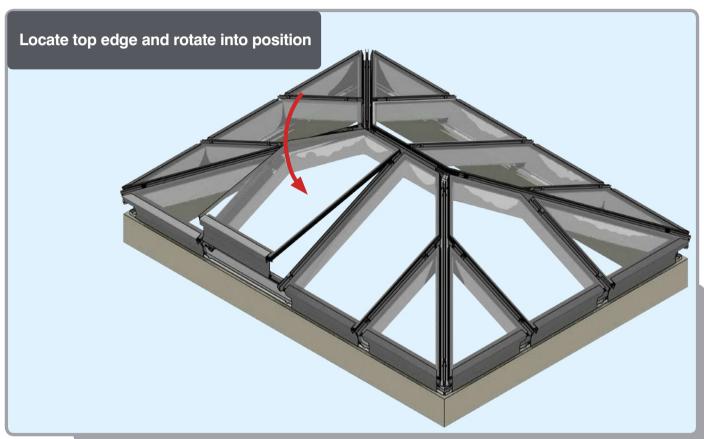

## EDGEsky Roof Lantern

Installation Guide

















### APPLYING SEALANT





- **DO NOT** screw down yet
- Only apply sealant where indicated







Ensure correct size bolts and tapered washers are used







Ensure correct size bolts and tapered washers are used

#### ATTACHING SPIDER













**BEWARE** not to cross thread bolts when fastening

#### FIXING DOWN











- **USE** packers under eaves beam to support each screw
- CHECK eaves beams are fully sealed to upstand

# GLASS RETAINER 7





#### GLAZING









Ensure retainer is seated as shown

#### HIP LOWER ENDCAP







#### LOWER RAFTER ENDCAPS



















#### BOSS TOP CAPS







# Variations Variations

#### HIP UPPER END CAPS











## RAFTER UPPER END CAPS 16





#### **COMPONENTS LIST**







HIP BODY KLP-02



RAFTER BODY KLP-03



RIDGE TOP CAP KLP-06



HIP TOP CAP



RAFTER TOP CAP KLP-08



EAVES BEAM KLP-05



GLASS RETAINER KLP-04



THERMAL T BAR KLP-09

#### **COMPONENTS LIST**



RAFTER RIDGE LUG



RAFTER EAVES LUG KLC-101



RAFTER OUTER END CAP KLC-102



RAFTER INNER END CAP KLC-103



HIP OUTER END CAP KLC-105



HIP INNER ENDCAP KLC-106



HIP EAVES LUG KLC-107



2 WAY BOSS TOP CAP KLC-108



2 WAY BOSS TOP CAP FOR FINIAL KLC-108/F



3 WAY BOSS TOP CAP KLC-109



3 WAY BOSS TOP CAP FOR FINIAL KLC-109