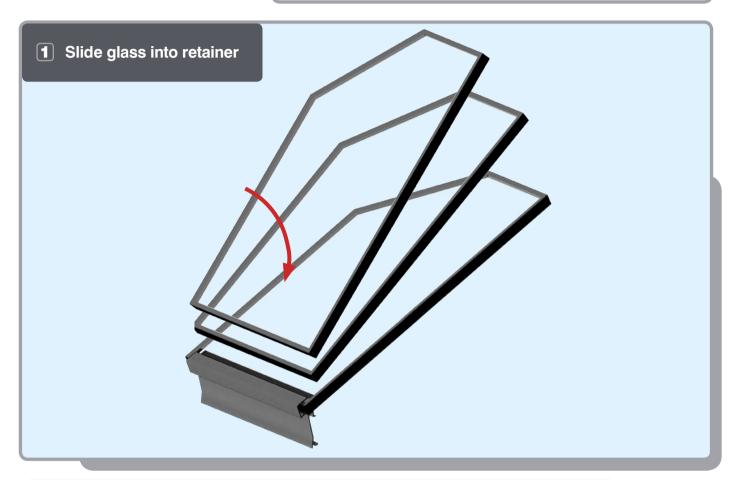

## EDGEsky Roof Lantern

Installation Guide

















### APPLYING SEALANT





- **DO NOT** screw down yet
- Only apply sealant where indicated







Ensure correct size bolts and tapered washers are used







Ensure correct size bolts and tapered washers are used

#### ATTACHING SPIDER













**BEWARE** not to cross thread bolts when fastening

#### FIXING DOWN











- **USE** packers under eaves beam to support each screw
- CHECK eaves beams are fully sealed to upstand

# GLASS RETAINER 7





#### GLAZING









Ensure retainer is seated as shown

#### HIP LOWER ENDCAP







#### LOWER RAFTER ENDCAPS



















#### BOSS TOP CAPS







# Variations Variations

#### HIP UPPER END CAPS











## RAFTER UPPER END CAPS 16





#### **COMPONENTS LIST**







HIP BODY KLP-02



RAFTER BODY KLP-03



RIDGE TOP CAP KLP-06



HIP TOP CAP



RAFTER TOP CAP KLP-08



EAVES BEAM KLP-05



GLASS RETAINER KLP-04



THERMAL T BAR KLP-09

#### **COMPONENTS LIST**



RAFTER RIDGE LUG



RAFTER EAVES LUG KLC-101



RAFTER OUTER END CAP KLC-102



RAFTER INNER END CAP KLC-103



HIP OUTER END CAP KLC-105



HIP INNER ENDCAP KLC-106



HIP EAVES LUG KLC-107



2 WAY BOSS TOP CAP KLC-108



2 WAY BOSS TOP CAP FOR FINIAL KLC-108/F



3 WAY BOSS TOP CAP KLC-109



3 WAY BOSS TOP