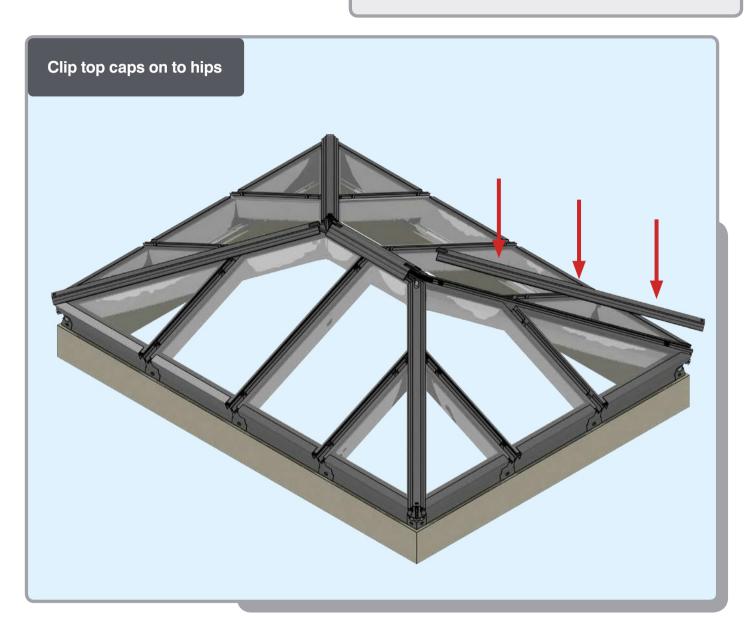

## EDGEsky Roof Lantern

Installation Guide

















### APPLYING SEALANT





- **DO NOT** screw down yet
- Only apply sealant where indicated







Ensure correct size bolts and tapered washers are used







Ensure correct size bolts and tapered washers are used

#### ATTACHING SPIDER













**BEWARE** not to cross thread bolts when fastening

#### FIXING DOWN











- **USE** packers under eaves beam to support each screw
- CHECK eaves beams are fully sealed to upstand

# GLASS RETAINER 7





#### GLAZING









Ensure retainer is seated as shown

#### HIP LOWER ENDCAP







#### LOWER RAFTER ENDCAPS



















#### BOSS TOP CAPS







# Variations Variations

#### HIP UPPER END CAPS











## RAFTER UPPER END CAPS 16





#### **COMPONENTS LIST**







HIP BODY KLP-02



RAFTER BODY KLP-03



RIDGE TOP CAP KLP-06



HIP TOP CAP



RAFTER TOP CAP KLP-08



EAVES BEAM KLP-05



GLASS RETAINER KLP-04



THERMAL T BAR KLP-09

#### **COMPONENTS LIST**



RAFTER RIDGE LUG



RAFTER EAVES LUG KLC-101



RAFTER OUTER END CAP KLC-102



RAFTER INNER END CAP KLC-103



HIP OUTER END CAP KLC-105



HIP INNER ENDCAP KLC-106



HIP EAVES LUG KLC-107



2 WAY BOSS TOP CAP KLC-108



2 WAY BOSS TOP CAP FOR FINIAL KLC-108/F



3 WAY BOSS TOP CAP KLC-109



3 WAY BOSS TOP CAP FOR FINIAL KLC-109/F



BOSS TOP EAVES
CAP PIN CORNE
KLC-110 KLC-111



EAVES BEAM CORNER BRACKET KLC-111



ISOLATING COLLAR