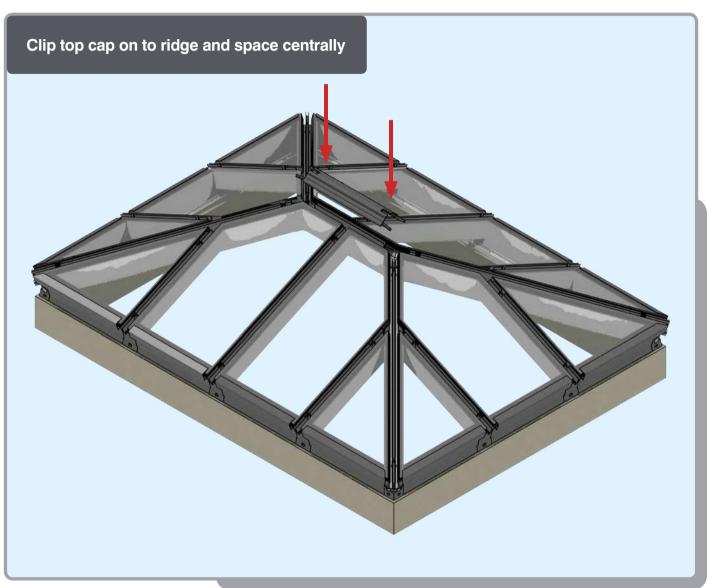

#### **COMPONENTS LIST**

HIP BODY KLP-02

RAFTER BODY KLP-03

RIDGE TOP CAP KLP-06

HIP TOP CAP

RAFTER TOP CAP KLP-08

EAVES BEAM KLP-05

GLASS RETAINER KLP-04