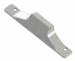

#### **COMPONENTS LIST**

RAFTER RIDGE LUG

RAFTER EAVES LUG KLC-101

RAFTER OUTER END CAP KLC-102

RAFTER INNER END CAP KLC-103

HIP OUTER END CAP KLC-105

HIP INNER ENDCAP KLC-106

HIP EAVES LUG KLC-107

ISOLATING COLLAR KLC-112

TWO WAY END BOSS KLC-113

THREE WAY END BOSS KLC-114

JACK RAFTER LUG LEFT KLC-115

JACK RAFTER LUG RIGHT KLC-116

BALL FINIAL KLC-117

B2B FOUR WAY BOSS KLC-119

B2B EIGHT WAY BOSS KLC-120