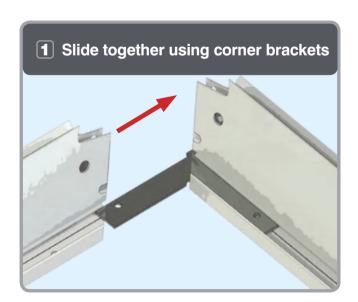

2 WAY BOSS TOP CAP KLC-108

2 WAY BOSS TOP CAP FOR FINIAL KLC-108/F

3 WAY BOSS TOP CAP KLC-109

3 WAY BOSS TOP CAP FOR FINIAL KLC-109/F

BOSS TOP EAVES
CAP PIN CORNE
KLC-110 KLC-111

EAVES BEAM CORNER BRACKET KLC-111