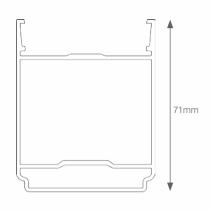

#### **COMPONENTS LIST**

HIP BODY KLP-02

RAFTER BODY KLP-03

RIDGE TOP CAP KLP-06

HIP TOP CAP

RAFTER TOP CAP KLP-08

EAVES BEAM KLP-05

GLASS RETAINER KLP-04