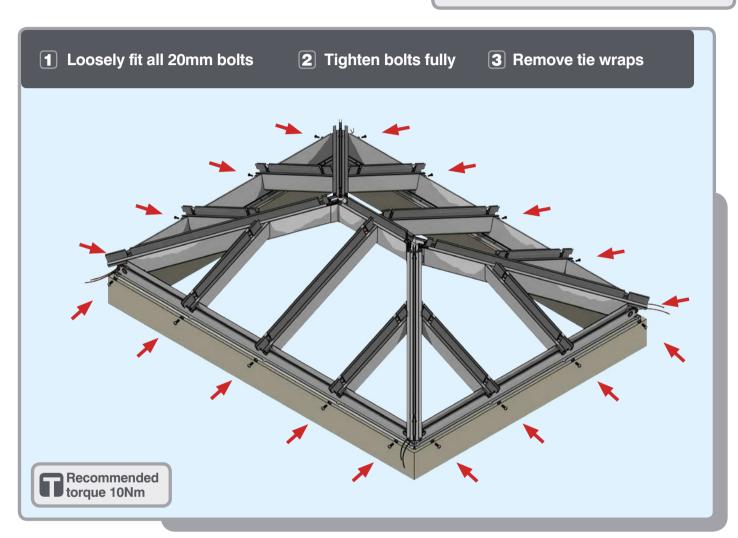

### APPLYING SEALANT

- **DO NOT** screw down yet
- Only apply sealant where indicated

Ensure correct size bolts and tapered washers are used

Ensure correct size bolts and tapered washers are used

#### ATTACHING SPIDER

**BEWARE** not to cross thread bolts when fastening

#### FIXING DOWN

- **USE** packers under eaves beam to support each screw
- CHECK eaves beams are fully sealed to upstand