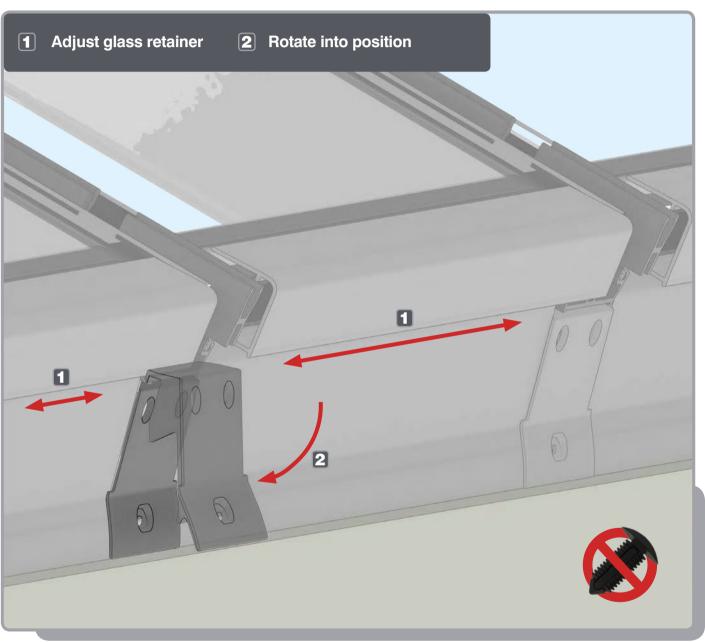

## EDGEsky Roof Lantern

Installation Guide

















### APPLYING SEALANT





- **DO NOT** screw down yet
- Only apply sealant where indicated







Ensure correct size bolts and tapered washers are used







Ensure correct size bolts and tapered washers are used

#### ATTACHING SPIDER













**BEWARE** not to cross thread bolts when fastening

#### FIXING DOWN











- **USE** packers under eaves beam to support each screw
- CHECK eaves beams are fully sealed to upstand

# GLASS RETAINER 7





#### GLAZING









Ensure retainer is seated as shown

#### HIP LOWER ENDCAP







#### LOWER RAFTER ENDCAPS



















#### BOSS TOP CAPS







# Variations Variations

#### HIP UPPER END CAPS











## RAFTER UPPER END CAPS 16





#### **COMPONENTS LIST**







HIP BODY KLP-02



RAFTER BODY KLP-03



RIDGE TOP CAP KLP-06



HIP TOP CAP



RAFTER TOP CAP KLP-08



EAVES BEAM KLP-05



GLASS RETAINER KLP-04



THERMAL T BAR KLP-09

#### **COMPONENTS LIST**



RAFTER RIDGE LUG



RAFTER EAVES LUG KLC-101



RAFTER OUTER END CAP KLC-102



RAFTER INNER END CAP KLC-103



HIP OUTER END CAP KLC-105



HIP INNER ENDCAP KLC-106



HIP EAVES LUG KLC-107



2 WAY BOSS TOP CAP KLC-108



2 WAY BOSS TOP CAP FOR FINIAL KLC-108/F



3 WAY BOSS TOP CAP KLC-109



3 WAY BOSS TOP CAP FOR FINIAL KLC-109/F



BOSS TOP EAVES
CAP PIN CORNE
KLC-110 KLC-111



EAVES BEAM CORNER BRACKET KLC-111



ISOLATING