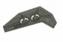

WAY END BOSS KLC-114



JACK RAFTER LUG LEFT KLC-115



JACK RAFTER LUG RIGHT KLC-116



BALL FINIAL KLC-117



B2B FOUR WAY BOSS KLC-119



B2B EIGHT WAY BOSS KLC-120



B2B FOUR WAY BOSS TOP CAP KLC-121



B2B FOUR WAY BOSS TOP CAP FOR FINIAL KLC-121/F



B2B EIGHT WAY BOSS TOP CAP KLC-122



B2B EIGHT WAY BOSS TOP CAP FOR FINIAL KLC-122/F



RAFTER SUPPORT BLOCK KLC-123



CHIMNEY NUT M8 KLF-300



EAVES BEAM SCREW KLF-301



BOLT M8 X 70 **KLF-303** 



TAPERED WASHER M8 KLF-304



BOLT M8 X 60 **KLF-305** 



FIR TREE CLIP KLF-306



BOLT M8 X 20 KLF-307



SERRATED FLANGE NUT M8 KLF-311



TIE WRAP KLF-315



EAVES BEAM / T-BAR QLON GASKET KLG-200



TOP CAP QLON GASKET KLG-201



BOSS CENTRAL GASKET W/CENTER RAFTER KLG-202



BOSS CENTRAL GASKET KLG-203



BOSS LEFT GASKET KLG-204



BOSS RIGHT GASKET KLG-205



HEX TOOL KLT01



T: 0845 021 3333

E: sales@edgebp.co.uk