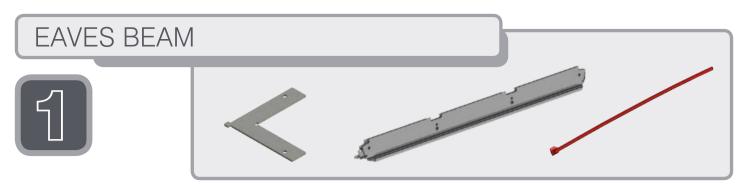

#### **COMPONENTS LIST**

HIP BODY KLP-02

RAFTER BODY KLP-03

RIDGE TOP CAP KLP-06

HIP TOP CAP

RAFTER TOP CAP KLP-08

EAVES BEAM KLP-05

GLASS RETAINER KLP-04