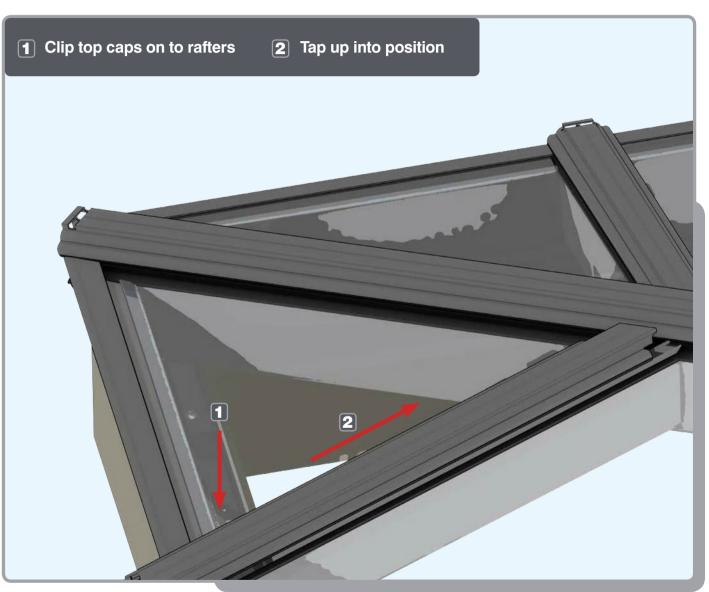

## EDGEsky Roof Lantern

Installation Guide

















### APPLYING SEALANT





- **DO NOT** screw down yet
- Only apply sealant where indicated







Ensure correct size bolts and tapered washers are used







Ensure correct size bolts and tapered washers are used

#### ATTACHING SPIDER













**BEWARE** not to cross thread bolts when fastening

#### FIXING DOWN











- **USE** packers under eaves beam to support each screw
- CHECK eaves beams are fully sealed to upstand

# GLASS RETAINER 7





#### GLAZING









Ensure retainer is seated as shown

#### HIP LOWER ENDCAP







#### LOWER RAFTER ENDCAPS



















#### BOSS TOP CAPS







# Variations Variations

#### HIP UPPER END CAPS











## RAFTER UPPER END CAPS 16





#### **COMPONENTS LIST**







HIP BODY KLP-02



RAFTER BODY KLP-03



RIDGE TOP CAP KLP-06



HIP TOP CAP



RAFTER TOP CAP KLP-08



EAVES BEAM KLP-05



GLASS RETAINER KLP-04



THERMAL T BAR KLP-09

#### **COMPONENTS LIST**



RAFTER RIDGE LUG



RAFTER EAVES LUG KLC-101



RAFTER OUTER END CAP KLC-102



RAFTER INNER END CAP KLC-103



HIP OUTER END CAP KLC-105



HIP INNER ENDCAP KLC-106



HIP EAVES LUG KLC-107



2 WAY BOSS TOP CAP KLC-108



2 WAY BOSS TOP CAP FOR FINIAL KLC-108/F



3 WAY BOSS TOP CAP KLC-109



3 WAY BOSS TOP CAP FOR FINIAL KLC-109/F



BOSS TOP EAVES
CAP PIN CORNE
KLC-110 KLC-111



EAVES BEAM CORNER BRACKET KLC-111



ISOLATING COLLAR KLC-