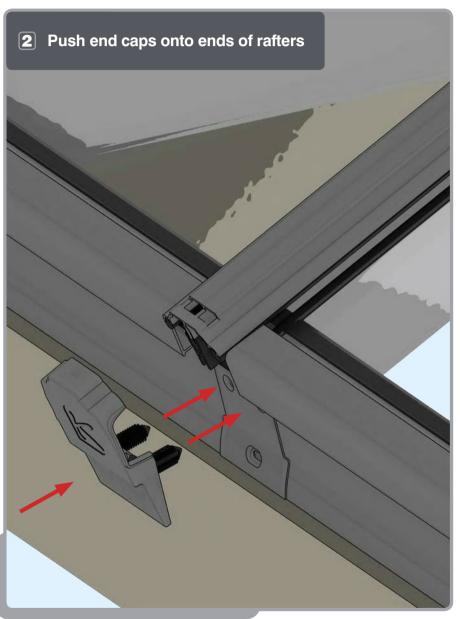

## EDGEsky Roof Lantern

Installation Guide

















### APPLYING SEALANT





- **DO NOT** screw down yet
- Only apply sealant where indicated







Ensure correct size bolts and tapered washers are used







Ensure correct size bolts and tapered washers are used

#### ATTACHING SPIDER













**BEWARE** not to cross thread bolts when fastening

#### FIXING DOWN











- **USE** packers under eaves beam to support each screw
- CHECK eaves beams are fully sealed to upstand

# GLASS RETAINER 7





#### GLAZING









Ensure retainer is seated as shown

#### HIP LOWER ENDCAP







#### LOWER RAFTER ENDCAPS



















#### BOSS TOP CAPS







# Variations Variations

#### HIP UPPER END CAPS











## RAFTER UPPER END CAPS 16





#### **COMPONENTS LIST**







HIP BODY KLP-02



RAFTER BODY KLP-03



RIDGE TOP CAP KLP-06



HIP TOP CAP



RAFTER TOP CAP KLP-08



EAVES BEAM KLP-05



GLASS RETAINER KLP-04



THERMAL T BAR KLP-09

#### **COMPONENTS LIST**



RAFTER RIDGE LUG



RAFTER EAVES LUG KLC-101



RAFTER OUTER END CAP KLC-102



RAFTER INNER END CAP KLC-103



HIP OUTER END CAP KLC-105



HIP INNER ENDCAP KLC-106



HIP EAVES LUG KLC-107



2 WAY BOSS TOP CAP KLC-108



2 WAY BOSS TOP CAP FOR FINIAL KLC-108/F



3 WAY BOSS TOP CAP KLC-109



3 WAY BOSS TOP CAP FOR FINIAL KLC-109/F



BOSS TOP EAVES
CAP PIN CORNE
KLC-110 KLC-111



EAVES BEAM CORNER BRACKET KLC-111



ISOLATING COLLAR KLC-112



TWO WAY END BOSS KLC-113



THREE WAY END BOSS KLC-114



JACK RAFTER LUG LEFT KLC-115



JACK RAFTER LUG RIGHT