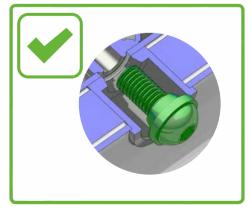

### APPLYING SEALANT

- **DO NOT** screw down yet
- Only apply sealant where indicated

Ensure correct size bolts and tapered washers are used

Ensure correct size bolts and tapered washers are used