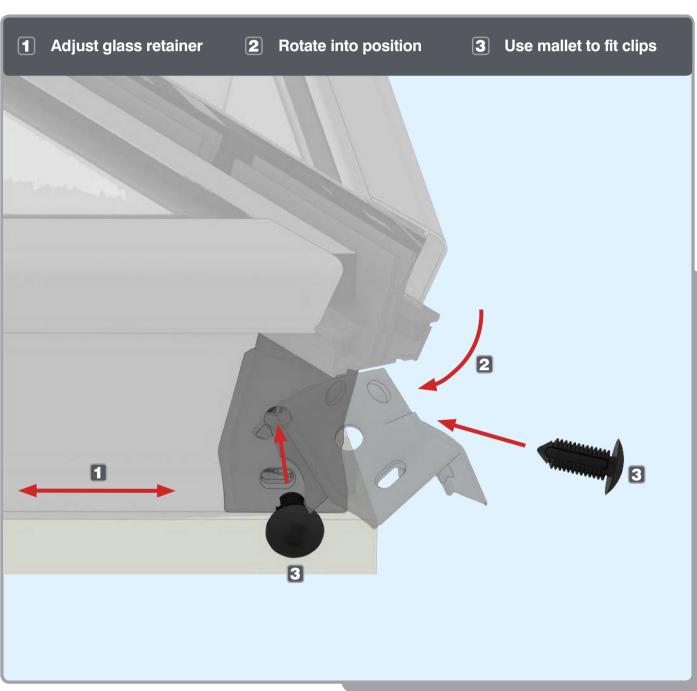

## EDGEsky Roof Lantern

Installation Guide

















### APPLYING SEALANT





- **DO NOT** screw down yet
- Only apply sealant where indicated







Ensure correct size bolts and tapered washers are used







Ensure correct size bolts and tapered washers are used

#### ATTACHING SPIDER













**BEWARE** not to cross thread bolts when fastening

#### FIXING DOWN











- **USE** packers under eaves beam to support each screw
- CHECK eaves beams are fully sealed to upstand

# GLASS RETAINER 7





#### GLAZING









Ensure retainer is seated as shown

#### HIP LOWER ENDCAP







#### LOWER RAFTER ENDCAPS



















#### BOSS TOP CAPS







# Variations Variations

#### HIP UPPER END CAPS











## RAFTER UPPER END CAPS 16





#### **COMPONENTS LIST**







HIP BODY KLP-02



RAFTER BODY KLP-03



RIDGE TOP CAP KLP-06



HIP TOP CAP



RAFTER TOP CAP KLP-08



EAVES BEAM KLP-05



GLASS RETAINER KLP-04



THERMAL T BAR KLP-09

#### **COMPONENTS LIST**



RAFTER RIDGE LUG



RAFTER EAVES LUG KLC-101



RAFTER OUTER END CAP KLC-102



RAFTER INNER END CAP KLC-103



HIP OUTER END CAP KLC-105



HIP INNER ENDCAP KLC-106



HIP EAVES LUG KLC-107



2 WAY BOSS TOP CAP KLC-108



2 WAY BOSS TOP CAP FOR FINIAL KLC-108/F



3 WAY BOSS TOP CAP KLC-109



3 WAY BOSS TOP CAP FOR FINIAL KLC-109/F



BOSS TOP EAVES
CAP PIN CORNE
KLC-110 KLC-111



EAVES BEAM CO