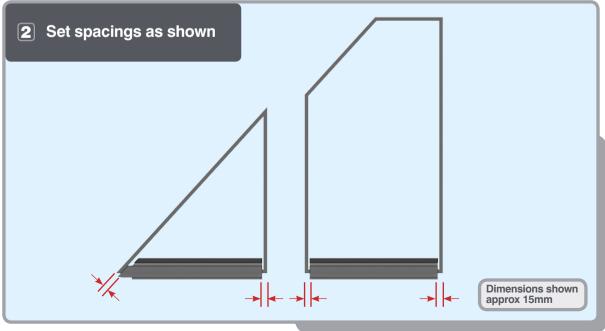

## EDGEsky Roof Lantern

Installation Guide

















### APPLYING SEALANT





- **DO NOT** screw down yet
- Only apply sealant where indicated







Ensure correct size bolts and tapered washers are used







Ensure correct size bolts and tapered washers are used

#### ATTACHING SPIDER













**BEWARE** not to cross thread bolts when fastening

#### FIXING DOWN











- **USE** packers under eaves beam to support each screw
- CHECK eaves beams are fully sealed to upstand

# GLASS RETAINER 7





#### GLAZING









Ensure retainer is seated as shown

#### HIP LOWER ENDCAP







#### LOWER RAFTER ENDCAPS



















#### BOSS TOP CAPS







# Variations Variations

#### HIP UPPER END CAPS











## RAFTER UPPER END CAPS 16





#### **COMPONENTS LIST**







HIP BODY KLP-02



RAFTER BODY KLP-03



RIDGE TOP CAP KLP-06



HIP TOP CAP



RAFTER TOP CAP KLP-08



EAVES BEAM KLP-05



GLASS RETAINER KLP-04



THERMAL T BAR KLP-09

#### **COMPONENTS LIST**



RAFTER RIDGE LUG



RAFTER EAVES LUG KLC-101



RAFTER OUTER END CAP KLC-102



RAFTER INNER END CAP KLC-103



HIP OUTER END CAP KLC-105



HIP INNER ENDCAP KLC-106



HIP EAVES LUG KLC-107



2 WAY BOSS TOP CAP KLC-108



2 WAY BOSS TOP CAP FOR FINIAL KLC-108/F



3 WAY BOSS TOP CAP KLC-109



3 WAY BOSS TOP CA