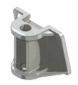

re correct size bolts and tapered washers are used

#### ATTACHING SPIDER













**BEWARE** not to cross thread bolts when fastening

#### FIXING DOWN











- **USE** packers under eaves beam to support each screw
- CHECK eaves beams are fully sealed to upstand

# GLASS RETAINER 7





#### GLAZING









Ensure retainer is seated as shown

#### HIP LOWER ENDCAP







#### LOWER RAFTER ENDCAPS



















#### BOSS TOP CAPS







# Variations Variations

#### HIP UPPER END CAPS











## RAFTER UPPER END CAPS 16





#### **COMPONENTS LIST**







HIP BODY KLP-02



RAFTER BODY KLP-03



RIDGE TOP CAP KLP-06



HIP TOP CAP



RAFTER TOP CAP KLP-08



EAVES BEAM KLP-05



GLASS RETAINER KLP-04



THERMAL T BAR KLP-09

#### **COMPONENTS LIST**



RAFTER RIDGE LUG



RAFTER EAVES LUG KLC-101



RAFTER OUTER END CAP KLC-102



RAFTER INNER END CAP KLC-103



HIP OUTER END CAP KLC-105



HIP INNER ENDCAP KLC-106



HIP EAVES LUG KLC-107



2 WAY BOSS TOP CAP KLC-108



2 WAY BOSS TOP CAP FOR FINIAL KLC-108/F



3 WAY BOSS TOP CAP KLC-109



3 WAY BOSS TOP CAP FOR FINIAL KLC-109/F



BOSS TOP EAVES
CAP PIN CORNE
KLC-110 KLC-111



EAVES BEAM CORNER BRACKET KLC-111



ISOLATING COLLAR KLC-112



TWO WAY END BOSS KLC-113



THREE WAY END BOSS KLC-114



JACK RAFTER LUG LEFT KLC-115



JACK RAFTER LUG RIGHT KLC-116



BALL FINIAL KLC-117



B2B FOUR WAY BOSS KLC-119



B2B EIGHT WAY BOSS KLC-120



B2B FOUR WAY BOSS TOP CAP KLC-121



B2B FOUR WAY BOSS TOP CAP FOR FINIAL KLC-121/F



B2B EIGHT WAY BOSS TOP CAP KLC-122



B2B EIGHT WAY BOSS TOP CAP FOR FINI