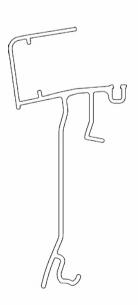

#### HIP LOWER ENDCAP

#### HIP UPPER END CAPS

#### **COMPONENTS LIST**

RAFTER RIDGE LUG

RAFTER EAVES LUG KLC-101

RAFTER OUTER END CAP KLC-102

RAFTER INNER END CAP KLC-103

HIP OUTER END CAP KLC-105

HIP INNER ENDCAP KLC-106

HIP EAVES LUG KLC-107