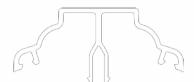

#### ATTACHING SPIDER

**BEWARE** not to cross thread bolts when fastening

2 WAY BOSS TOP CAP KLC-108

2 WAY BOSS TOP CAP FOR FINIAL KLC-108/F

3 WAY BOSS TOP CAP KLC-109

3 WAY BOSS TOP CAP FOR FINIAL KLC-109/F

BOSS TOP EAVES
CAP PIN CORNE
KLC-110 KLC-111

EAVES BEAM CORNER BRACKET KLC-111

ISOLATING COLLAR KLC-112

TWO WAY END BOSS KLC-113

THREE WAY END BOSS KLC-114

JACK RAFTER LUG LEFT KLC-115

JACK RAFTER LUG RIGHT KLC-116

BALL FINIAL KLC-117

B2B FOUR WAY BOSS KLC-119

B2B EIGHT WAY BOSS KLC-120