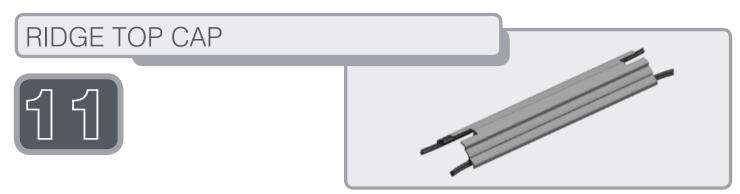

#### **COMPONENTS LIST**

HIP BODY KLP-02

RAFTER BODY KLP-03

RIDGE TOP CAP KLP-06

HIP TOP CAP

RAFTER TOP CAP KLP-08

EAVES BEAM KLP-05

GLASS RETAINER KLP-04