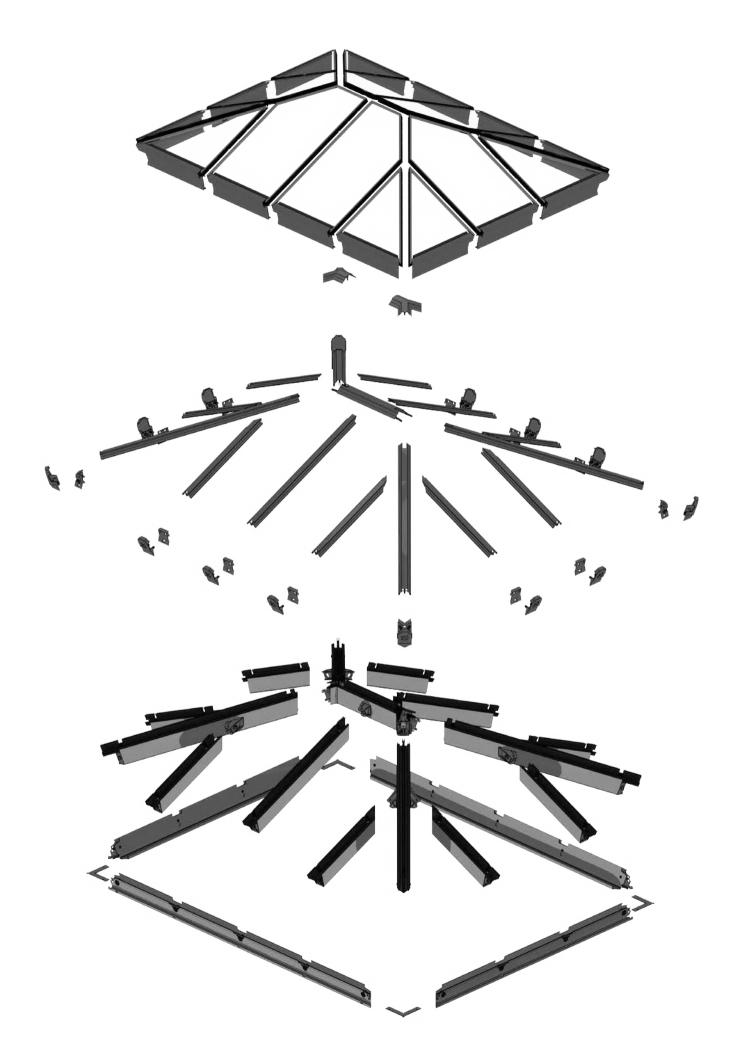

#### **COMPONENTS LIST**

HIP BODY KLP-02

RAFTER BODY KLP-03

RIDGE TOP CAP KLP-06

HIP TOP CAP

RAFTER TOP CAP KLP-08

EAVES BEAM KLP-05

GLASS RETAINER KLP-04

#### **COMPONENTS LIST**

RAFTER RIDGE LUG

RAFTER EAVES LUG KLC-101

RAFTER OUTER END CAP KLC-102

RAFTER INNER END CAP KLC-103

HIP OUTER END CAP KLC-105

HIP INNER ENDCAP KLC-106

HIP EAVES LUG KLC-107