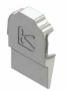

pered washers are used

#### ATTACHING SPIDER













**BEWARE** not to cross thread bolts when fastening

#### FIXING DOWN











- **USE** packers under eaves beam to support each screw
- CHECK eaves beams are fully sealed to upstand

# GLASS RETAINER 7





#### GLAZING









Ensure retainer is seated as shown

#### HIP LOWER ENDCAP







#### LOWER RAFTER ENDCAPS



















#### BOSS TOP CAPS







# Variations Variations

#### HIP UPPER END CAPS











## RAFTER UPPER END CAPS 16





#### **COMPONENTS LIST**







HIP BODY KLP-02



RAFTER BODY KLP-03



RIDGE TOP CAP KLP-06



HIP TOP CAP



RAFTER TOP CAP KLP-08



EAVES BEAM KLP-05



GLASS RETAINER KLP-04



THERMAL T BAR KLP-09

#### **COMPONENTS LIST**



RAFTER RIDGE LUG



RAFTER EAVES LUG KLC-101



RAFTER OUTER END CAP KLC-102



RAFTER INNER END CAP KLC-103



HIP OUTER END CAP KLC-105



HIP INNER ENDCAP KLC-106



HIP EAVES LUG KLC-107



2 WAY BOSS TOP CAP KLC-108



2 WAY BOSS TOP CAP FOR FINIAL KLC-108/F



3 WAY BOSS TOP CAP KLC-109



3 WAY BOSS TOP CAP FOR FINIAL KLC-109/F



BOSS TOP EAVES
CAP PIN CORNE
KLC-110 KLC-111



EAVES BEAM CORNER BRACKET KLC-111



ISOLATING COLLAR KLC-112



TWO WAY END BOSS KLC-113



THREE WAY END BOSS KLC-114



JACK RAFTER LUG LEFT KLC-115



JACK RAFTER LUG RIGHT KLC-116



BALL FINIAL KLC-117



B2B FOUR WAY BOSS KLC-119



B2B EIGHT WAY BOSS KLC-120



B2B FOUR WAY BOSS TOP CAP KLC-121



B2B FOUR WAY BOSS TOP CAP FOR FINIAL KLC-121/F



B2B EIGHT WAY BOSS TOP CAP KLC-122



B2B EIGHT WAY BOSS TOP CAP FOR FINIAL KLC-122/F



RAFTER SUPPO