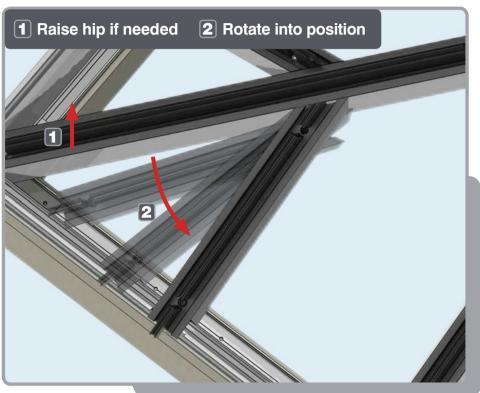

## EDGEsky Roof Lantern

Installation Guide

















### APPLYING SEALANT





- **DO NOT** screw down yet
- Only apply sealant where indicated







Ensure correct size bolts and tapered washers are used







Ensure correct size bolts and tapered washers are used

#### ATTACHING SPIDER













**BEWARE** not to cross thread bolts when fastening

#### FIXING DOWN











- **USE** packers under eaves beam to support each screw
- CHECK eaves beams are fully sealed to upstand

# GLASS RETAINER 7





#### GLAZING









Ensure retainer is seated as shown

#### HIP LOWER ENDCAP







#### LOWER RAFTER ENDCAPS



















#### BOSS TOP CAPS







# Variations Variations

#### HIP UPPER END CAPS











## RAFTER UPPER END CAPS 16





#### **COMPONENTS LIST**







HIP BODY KLP-02



RAFTER BODY KLP-03



RIDGE TOP CAP KLP-06



HIP TOP CAP



RAFTER TOP CAP KLP-08



EAVES BEAM KLP-05



GLASS RETAINER KLP-04



THERMAL T BAR KLP-09

#### **COMPONENTS LIST**



RAFTER RID