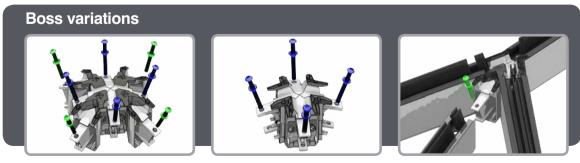

## EDGEsky Roof Lantern

Installation Guide

















### APPLYING SEALANT





- **DO NOT** screw down yet
- Only apply sealant where indicated







Ensure correct size bolts and tapered washers are used







Ensure correct size bolts and tapered washers are used

#### ATTACHING SPIDER













**BEWARE** not to cross thread bolts when fastening

#### FIXING DOWN











- **USE** packers under eaves beam to support each screw
- CHECK eaves beams are fully sealed to upstand

# GLASS RETAINER 7





#### GLAZING









Ensure retainer is seated as shown

#### HIP LOWER ENDCAP







#### LOWER RAFTER ENDCAPS



















#### BOSS TOP CAPS







# Variations Variations

#### HIP UPPER END CAPS











## RAFTER UPPER END CAPS 16





#### **COMPONENTS LIST**







HIP BODY KLP-02



RAFTER BODY KLP-03



RIDGE TOP CAP KLP-06



HIP TOP CAP



RAFTER TOP CAP KLP-08



EAVES BEAM KLP-05



GLASS RETAINER KLP-04