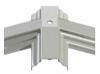

#### FIXING DOWN

- **USE** packers under eaves beam to support each screw
- CHECK eaves beams are fully sealed to upstand