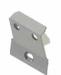

ACHING SPIDER













**BEWARE** not to cross thread bolts when fastening

#### FIXING DOWN











- **USE** packers under eaves beam to support each screw
- CHECK eaves beams are fully sealed to upstand

# GLASS RETAINER 7





#### GLAZING









Ensure retainer is seated as shown

#### HIP LOWER ENDCAP







#### LOWER RAFTER ENDCAPS



















#### BOSS TOP CAPS







# Variations Variations

#### HIP UPPER END CAPS











## RAFTER UPPER END CAPS 16





#### **COMPONENTS LIST**







HIP BODY KLP-02



RAFTER BODY KLP-03



RIDGE TOP CAP KLP-06



HIP TOP CAP



RAFTER TOP CAP KLP-08



EAVES BEAM KLP-05



GLASS RETAINER KLP-04



THERMAL T BAR KLP-09

#### **COMPONENTS LIST**



RAFTER RIDGE LUG



RAFTER EAVES LUG KLC-101



RAFTER OUTER END CAP KLC-102



RAFTER INNER END CAP KLC-103



HIP OUTER END CAP KLC-105



HIP INNER ENDCAP KLC-106



HIP EAVES LUG KLC-107



2 WAY BOSS TOP CAP KLC-108



2 WAY BOSS TOP CAP FOR FINIAL KLC-108/F



3 WAY BOSS TOP CAP KLC-109



3 WAY BOSS TOP CAP FOR FINIAL KLC-109/F



BOSS TOP EAVES
CAP PIN CORNE
KLC-110 KLC-111



EAVES BEAM CORNER BRACKET KLC-111



ISOLATING COLLAR KLC-112



TWO WAY END BOSS KLC-113



THREE WAY END BOSS KLC-114



JACK RAFTER LUG LEFT KLC-115



JACK RAFTER LUG RIGHT KLC-116



BALL FINIAL KLC-117



B2B FOUR WAY BOSS KLC-119



B2B EIGHT WAY BOSS KLC-120



B2B FOUR WAY BOSS TOP CAP KLC-121



B2B FOUR WAY BOSS TOP CAP FOR FINIAL KLC-121/F



B2B EIGHT WAY BOSS TOP CAP KLC-122



B2B EIGHT WAY BOSS TOP CAP FOR FINIAL KLC-122/F



RAFTER SUPPORT BLOCK KLC-123



CHIMNEY NUT