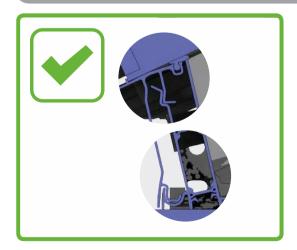

## EDGEsky Roof Lantern

Installation Guide

















### APPLYING SEALANT





- **DO NOT** screw down yet
- Only apply sealant where indicated







Ensure correct size bolts and tapered washers are used







Ensure correct size bolts and tapered washers are used

#### ATTACHING SPIDER













**BEWARE** not to cross thread bolts when fastening

#### FIXING DOWN











- **USE** packers under eaves beam to support each screw
- CHECK eaves beams are fully sealed to upstand

# GLASS RETAINER 7





#### GLAZING









Ensure retainer is seated as shown

#### HIP LOWER ENDCAP







#### LOWER RAFTER ENDCAPS



















#### BOSS TOP CAPS







# Variations Variations

#### HIP UPPER END CAPS











## RAFTER UPPER END CAPS 16





#### **COMPONENTS LIST**







HIP BODY KLP-02



RAFTER BODY KLP-03



RIDGE TOP CAP KLP-06



HIP TOP CAP



RAFTER TOP CAP KLP-08



EAVES BEAM KLP-05



GLASS RETAINER KLP-04



THERMAL T BAR KLP-09

#### **COMPONENTS LIST**



RAFTER RIDGE LUG



RAFTER EAVES LUG KLC-101



RAFTER OUTER END CAP KLC-102



RAFTER INNER END CAP KLC-103



HIP OUTER END CAP KLC-105



HIP INNER ENDCAP KLC-106



HIP EAVES LUG KLC-107



2 WAY BOSS TOP CAP KLC-108



2 WAY BOSS TOP CAP FOR FINIAL KLC-108/F



3 WAY BOSS TOP CAP KLC-109



3 WAY BOSS TOP CAP FOR FINIAL KLC-109/F