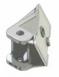

ISOLATING COLLAR KLC-112

TWO WAY END BOSS KLC-113

THREE WAY END BOSS KLC-114

JACK RAFTER LUG LEFT KLC-115

JACK RAFTER LUG RIGHT KLC-116

BALL FINIAL KLC-117

B2B FOUR WAY BOSS KLC-119

B2B EIGHT WAY BOSS KLC-120