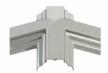

#### FIXING DOWN

- **USE** packers under eaves beam to support each screw
- CHECK eaves beams are fully sealed to upstand