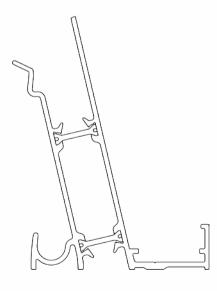

#### GLAZING

Ensure retainer is seated as shown

#### **COMPONENTS LIST**

HIP BODY KLP-02

RAFTER BODY KLP-03

RIDGE TOP CAP KLP-06

HIP TOP CAP

RAFTER TOP CAP KLP-08

EAVES BEAM KLP-05

GLASS RETAINER KLP-04

THERMAL T BAR KLP-09