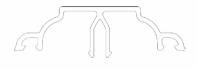

- **DO NOT** screw down yet
- Only apply sealant where indicated







Ensure correct size bolts and tapered washers are used







Ensure correct size bolts and tapered washers are used

#### ATTACHING SPIDER













**BEWARE** not to cross thread bolts when fastening

#### FIXING DOWN











- **USE** packers under eaves beam to support each screw
- CHECK eaves beams are fully sealed to upstand

# GLASS RETAINER 7





#### GLAZING









Ensure retainer is seated as shown

#### HIP LOWER ENDCAP







#### LOWER RAFTER ENDCAPS



















#### BOSS TOP CAPS







# Variations Variations

#### HIP UPPER END CAPS











## RAFTER UPPER END CAPS 16





#### **COMPONENTS LIST**







HIP BODY KLP-02



RAFTER BODY KLP-03



RIDGE TOP CAP KLP-06



HIP TOP CAP



RAFTER TOP CAP KLP-08



EAVES BEAM KLP-05



GLASS RETAINER KLP-04



THERMAL T BAR KLP-09

#### **COMPONENTS LIST**



RAFTER RIDGE LUG



RAFTER EAVES LUG KLC-101



RAFTER OUTER END CAP KLC-102



RAFTER INNER END CAP KLC-103



HIP OUTER END CAP KLC-105



HIP INNER ENDCAP KLC-106



HIP EAVES LUG KLC-107



2 WAY BOSS TOP CAP KLC-108



2 WAY BOSS TOP CAP FOR FINIAL KLC-108/F



3 WAY BOSS TOP CAP KLC-109



3 WAY BOSS TOP CAP FOR FINIAL KLC-109/F



BOSS TOP EAVES
CAP PIN CORNE
KLC-110 KLC-111



EAVES BEAM CORNER BRACKET KLC-111



ISOLATING COLLAR KLC-112



TWO WAY END BOSS KLC-113



THREE WAY END BOSS KLC-114



JACK RAFTER LUG LEFT KLC-115



JACK RAFTER LUG RIGHT KLC-116



BALL FINIAL KLC-117



B2B FOUR WAY BOSS KLC-119



B2B EIGHT WAY BOSS KLC-120



B2B FOUR WAY BOSS T