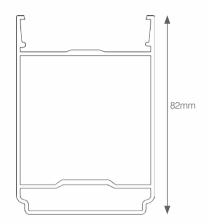

#### **COMPONENTS LIST**

HIP BODY KLP-02

RAFTER BODY KLP-03

RIDGE TOP CAP KLP-06

HIP TOP CAP

RAFTER TOP CAP KLP-08

EAVES BEAM KLP-05

GLASS RETAINER KLP-04