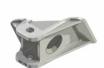

ISOLATING COLLAR KLC-112

TWO WAY END BOSS KLC-113

THREE WAY END BOSS KLC-114

JACK RAFTER LUG LEFT KLC-115

JACK RAFTER LUG RIGHT KLC-116

BALL FINIAL KLC-117

B2B FOUR WAY BOSS KLC-119

B2B EIGHT WAY BOSS KLC-120