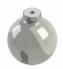

ISOLATING COLLAR KLC-112

TWO WAY END BOSS KLC-113

THREE WAY END BOSS KLC-114

JACK RAFTER LUG LEFT KLC-115

JACK RAFTER LUG RIGHT KLC-116

BALL FINIAL KLC-117

B2B FOUR WAY BOSS KLC-119

B2B EIGHT WAY BOSS KLC-120