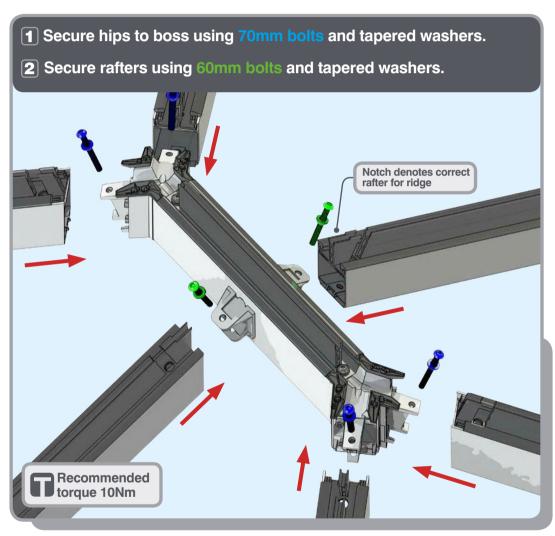

## EDGEsky Roof Lantern

Installation Guide

















### APPLYING SEALANT





- **DO NOT** screw down yet
- Only apply sealant where indicated







Ensure correct size bolts and tapered washers are used







Ensure correct size bolts and tapered washers are used

#### ATTACHING SPIDER













**BEWARE** not to cross thread bolts when fastening

#### FIXING DOWN











- **USE** packers under eaves beam to support each screw
- CHECK eaves beams are fully sealed to upstand

# GLASS RETAINER 7





#### GLAZING









Ensure retainer is seated as shown

#### HIP LOWER ENDCAP







#### LOWER RAFTER ENDCAPS



















#### BOSS TOP CAPS







# Variations Variations

#### HIP UPPER END CAPS











## RAFTER UPPER END CAPS 16





#### **COMPONENTS LIST**







HIP BODY KLP-02



RAFTER BODY KLP-03



RIDGE TOP CAP KLP-06



HIP TOP CAP



RAFTER TOP CAP KLP-08



EAVES BEAM KLP-05



GLASS RETAINER KLP-04