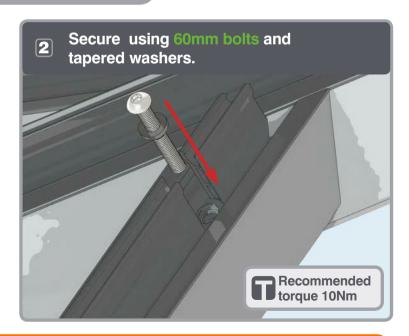

### APPLYING SEALANT

- **DO NOT** screw down yet
- Only apply sealant where indicated

Ensure correct size bolts and tapered washers are used

Ensure correct size bolts and tapered washers are used