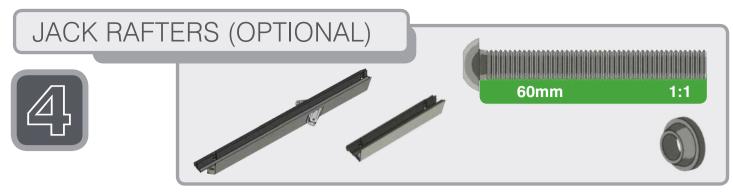

#### **COMPONENTS LIST**

HIP BODY KLP-02

RAFTER BODY KLP-03

RIDGE TOP CAP KLP-06

HIP TOP CAP

RAFTER TOP CAP KLP-08

EAVES BEAM KLP-05

GLASS RETAINER KLP-04

EAVES BEAM SCREW KLF-301

BOLT M8 X 70 **KLF-303** 

TAPERED WASHER M8 KLF-304

BOLT M8 X 60 **KLF-305** 

FIR TREE CLIP KLF-306

BOLT M8 X 20 KLF-307

SERRATED FLANGE NUT M8 KLF-311

TIE WRAP KLF-315