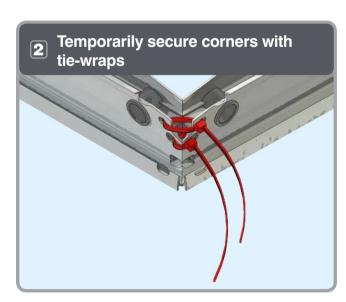

EAVES BEAM SCREW KLF-301

BOLT M8 X 70 **KLF-303** 

TAPERED WASHER M8 KLF-304

BOLT M8 X 60 **KLF-305** 

FIR TREE CLIP KLF-306

BOLT M8 X 20 KLF-307

SERRATED FLANGE NUT M8 KLF-311

TIE WRAP KLF-315