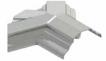

e fully sealed to upstand

# GLASS RETAINER 7





#### GLAZING









Ensure retainer is seated as shown

#### HIP LOWER ENDCAP







#### LOWER RAFTER ENDCAPS



















#### BOSS TOP CAPS







# Variations Variations

#### HIP UPPER END CAPS











## RAFTER UPPER END CAPS 16





#### **COMPONENTS LIST**







HIP BODY KLP-02



RAFTER BODY KLP-03



RIDGE TOP CAP KLP-06



HIP TOP CAP



RAFTER TOP CAP KLP-08



EAVES BEAM KLP-05



GLASS RETAINER KLP-04



THERMAL T BAR KLP-09

#### **COMPONENTS LIST**



RAFTER RIDGE LUG



RAFTER EAVES LUG KLC-101



RAFTER OUTER END CAP KLC-102



RAFTER INNER END CAP KLC-103



HIP OUTER END CAP KLC-105



HIP INNER ENDCAP KLC-106



HIP EAVES LUG KLC-107



2 WAY BOSS TOP CAP KLC-108



2 WAY BOSS TOP CAP FOR FINIAL KLC-108/F



3 WAY BOSS TOP CAP KLC-109



3 WAY BOSS TOP CAP FOR FINIAL KLC-109/F



BOSS TOP EAVES
CAP PIN CORNE
KLC-110 KLC-111



EAVES BEAM CORNER BRACKET KLC-111



ISOLATING COLLAR KLC-112



TWO WAY END BOSS KLC-113



THREE WAY END BOSS KLC-114



JACK RAFTER LUG LEFT KLC-115



JACK RAFTER LUG RIGHT KLC-116



BALL FINIAL KLC-117



B2B FOUR WAY BOSS KLC-119



B2B EIGHT WAY BOSS KLC-120



B2B FOUR WAY BOSS TOP CAP KLC-121



B2B FOUR WAY BOSS TOP CAP FOR FINIAL KLC-121/F



B2B EIGHT WAY BOSS TOP CAP KLC-122



B2B EIGHT WAY BOSS TOP CAP FOR FINIAL KLC-122/F



RAFTER SUPPORT BLOCK KLC-123



CHIMNEY NUT M8 KLF-300



EAVES BEAM SCREW KLF-301



BOLT M8 X 70 **KLF-303** 



TAPERED WASHER M8 KLF-304



BOLT M8 X 60 **KLF-305** 



FIR TREE CLIP KLF-306



BOLT M8 X 20 KLF-307



SERRATED